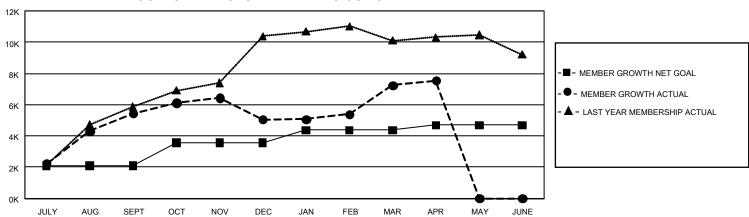

## GOALS AND ACTUAL MEMBERS CUMULATIVE

| DROPPED CLUBS: 80 |       | 1,174 CLUBS OF 2,011 ADDED<br>1 OR MORE NEW MEMBERS | GENDER DISTRIBUTION       |                 |
|-------------------|-------|-----------------------------------------------------|---------------------------|-----------------|
|                   |       |                                                     | MALE                      | 34,164 (70.47%) |
|                   |       |                                                     | FEMALE                    | 14,308 (29.51%) |
| DROPPED MEMBERS   |       |                                                     | NON BINARY                | 0 (0.00%)       |
| DECEASED          | 39    |                                                     | PREFER NOT TO ANSWER      | 6 (0.01%)       |
| CLUB CANCELLED    | 1,619 | CLICK HERE FOR CUMULATIVE MEMBERSHIP DATA           | TOTAL FAMILY UNIT MEMBERS | 39.608          |
| OTHER             | 4,417 |                                                     |                           |                 |
| TOTAL             | 6,075 |                                                     | FAMILY MEMBERS PAYING HA  | LF DUES 27,361  |

|   | Members               |                           |                         |                                                    |  |  |  |  |  |
|---|-----------------------|---------------------------|-------------------------|----------------------------------------------------|--|--|--|--|--|
|   | RESULTS FOR 2021-2022 |                           |                         |                                                    |  |  |  |  |  |
|   | QUARTER               | MEMBER GROWTH NET<br>GOAL | MEMBER GROWTH<br>ACTUAL | DROPPED MEMBERS<br>ACTUAL (including<br>transfers) |  |  |  |  |  |
| ı | JULY/AUG/SE           | PT 2087                   | 7,566                   | 2,061                                              |  |  |  |  |  |
| ı | OCT/NOV/DE            | C 1487                    | 2,318                   | 2,652                                              |  |  |  |  |  |
| ı | JAN/FEB/MAF           | ₹ 800                     | 3,225                   | 937                                                |  |  |  |  |  |
|   | APR/MAY/JUI           | NE 320                    | 757                     | 425                                                |  |  |  |  |  |