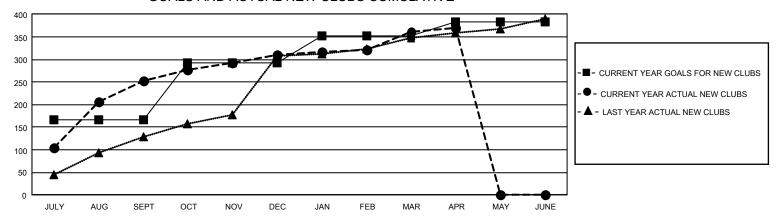

## GOALS AND ACTUAL NEW CLUBS CUMULATIVE

## GMT Constitutional Area 6, Group D

REPORT DOES NOT INCLUDE CLUBS IN UNDISTRICTED AREAS.

| Clubs                        |               |           |               |  |  |  |  |
|------------------------------|---------------|-----------|---------------|--|--|--|--|
| RESULTS FOR 2021-2022        |               |           |               |  |  |  |  |
| QUARTER                      | NEW CLUB GOAL | NEW CLUBS | DROPPED CLUBS |  |  |  |  |
| JULY/AUG/SEPT<br>OCT/NOV/DEC | 498<br>381    | 252<br>59 | 36<br>29      |  |  |  |  |
| JAN/FEB/MAR<br>APR/MAY/JUNE  | 180<br>90     | 51<br>8   | 14<br>1       |  |  |  |  |